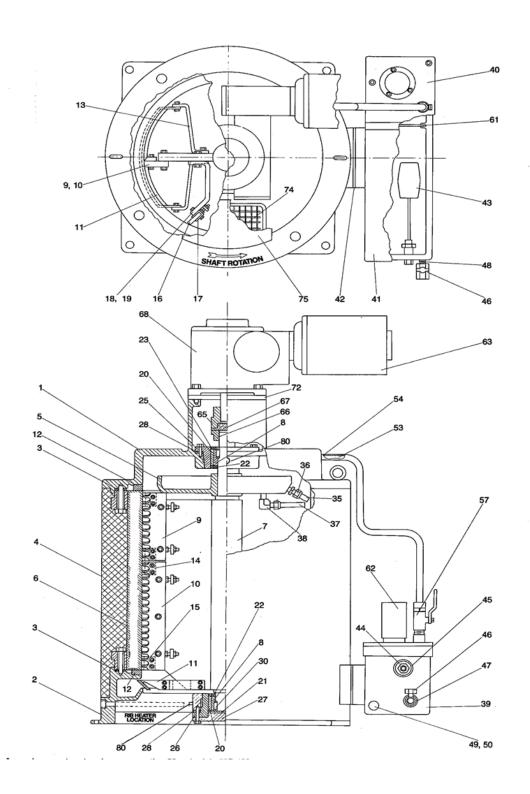

## 101-RL-P

| b | 9  | E30E3      | Ice Blade 20.5" Long                                                                                                          | 1 | A CONTRACTOR OF THE PARTY OF TH |
|---|----|------------|-------------------------------------------------------------------------------------------------------------------------------|---|--------------------------------------------------------------------------------------------------------------------------------------------------------------------------------------------------------------------------------------------------------------------------------------------------------------------------------------------------------------------------------------------------------------------------------------------------------------------------------------------------------------------------------------------------------------------------------------------------------------------------------------------------------------------------------------------------------------------------------------------------------------------------------------------------------------------------------------------------------------------------------------------------------------------------------------------------------------------------------------------------------------------------------------------------------------------------------------------------------------------------------------------------------------------------------------------------------------------------------------------------------------------------------------------------------------------------------------------------------------------------------------------------------------------------------------------------------------------------------------------------------------------------------------------------------------------------------------------------------------------------------------------------------------------------------------------------------------------------------------------------------------------------------------------------------------------------------------------------------------------------------------------------------------------------------------------------------------------------------------------------------------------------------------------------------------------------------------------------------------------------------|
| С | 9  | E30E3      | Ice Blade 20.5" Long                                                                                                          | 2 |                                                                                                                                                                                                                                                                                                                                                                                                                                                                                                                                                                                                                                                                                                                                                                                                                                                                                                                                                                                                                                                                                                                                                                                                                                                                                                                                                                                                                                                                                                                                                                                                                                                                                                                                                                                                                                                                                                                                                                                                                                                                                                                                |
| С | 0  | E30E5      | Nuts, Bolts & Washers for E30E3 ice blade                                                                                     | 2 |                                                                                                                                                                                                                                                                                                                                                                                                                                                                                                                                                                                                                                                                                                                                                                                                                                                                                                                                                                                                                                                                                                                                                                                                                                                                                                                                                                                                                                                                                                                                                                                                                                                                                                                                                                                                                                                                                                                                                                                                                                                                                                                                |
|   | 0  | E10E15     | Ice Blade Adjustment gauge Kit (set of 7 gauges)                                                                              | 1 |                                                                                                                                                                                                                                                                                                                                                                                                                                                                                                                                                                                                                                                                                                                                                                                                                                                                                                                                                                                                                                                                                                                                                                                                                                                                                                                                                                                                                                                                                                                                                                                                                                                                                                                                                                                                                                                                                                                                                                                                                                                                                                                                |
| b | 43 | E50H18     | Water Float valve                                                                                                             | 1 | *                                                                                                                                                                                                                                                                                                                                                                                                                                                                                                                                                                                                                                                                                                                                                                                                                                                                                                                                                                                                                                                                                                                                                                                                                                                                                                                                                                                                                                                                                                                                                                                                                                                                                                                                                                                                                                                                                                                                                                                                                                                                                                                              |
| b | 0  | SR-OIL-SYN | Synthetic Speed reducer oil (Quart)                                                                                           | 1 | Mobil                                                                                                                                                                                                                                                                                                                                                                                                                                                                                                                                                                                                                                                                                                                                                                                                                                                                                                                                                                                                                                                                                                                                                                                                                                                                                                                                                                                                                                                                                                                                                                                                                                                                                                                                                                                                                                                                                                                                                                                                                                                                                                                          |
|   | 0  | 53019      | 3 year maintenance kit (Includes cleaner, sanitizer, food grade grease, water filter, ice blade adjustment kit, and squeegee) | 1 |                                                                                                                                                                                                                                                                                                                                                                                                                                                                                                                                                                                                                                                                                                                                                                                                                                                                                                                                                                                                                                                                                                                                                                                                                                                                                                                                                                                                                                                                                                                                                                                                                                                                                                                                                                                                                                                                                                                                                                                                                                                                                                                                |
| С | 3  | E50J2      | Insulated Lug Spacers                                                                                                         | 8 |                                                                                                                                                                                                                                                                                                                                                                                                                                                                                                                                                                                                                                                                                                                                                                                                                                                                                                                                                                                                                                                                                                                                                                                                                                                                                                                                                                                                                                                                                                                                                                                                                                                                                                                                                                                                                                                                                                                                                                                                                                                                                                                                |
| С | 7  | E100D1     | Main Shaft                                                                                                                    | 1 |                                                                                                                                                                                                                                                                                                                                                                                                                                                                                                                                                                                                                                                                                                                                                                                                                                                                                                                                                                                                                                                                                                                                                                                                                                                                                                                                                                                                                                                                                                                                                                                                                                                                                                                                                                                                                                                                                                                                                                                                                                                                                                                                |
| С | 8  | E50D2      | Shaft Sleeve (SS)                                                                                                             | 2 |                                                                                                                                                                                                                                                                                                                                                                                                                                                                                                                                                                                                                                                                                                                                                                                                                                                                                                                                                                                                                                                                                                                                                                                                                                                                                                                                                                                                                                                                                                                                                                                                                                                                                                                                                                                                                                                                                                                                                                                                                                                                                                                                |
| С | 11 | E50G5      | Ice Deflector Blade                                                                                                           | 1 |                                                                                                                                                                                                                                                                                                                                                                                                                                                                                                                                                                                                                                                                                                                                                                                                                                                                                                                                                                                                                                                                                                                                                                                                                                                                                                                                                                                                                                                                                                                                                                                                                                                                                                                                                                                                                                                                                                                                                                                                                                                                                                                                |
| С | 12 | E50J1      | Insulating Ring                                                                                                               | 2 |                                                                                                                                                                                                                                                                                                                                                                                                                                                                                                                                                                                                                                                                                                                                                                                                                                                                                                                                                                                                                                                                                                                                                                                                                                                                                                                                                                                                                                                                                                                                                                                                                                                                                                                                                                                                                                                                                                                                                                                                                                                                                                                                |
|   | 0  | E50J6      | Insulating Ring Repair Tool                                                                                                   | 1 |                                                                                                                                                                                                                                                                                                                                                                                                                                                                                                                                                                                                                                                                                                                                                                                                                                                                                                                                                                                                                                                                                                                                                                                                                                                                                                                                                                                                                                                                                                                                                                                                                                                                                                                                                                                                                                                                                                                                                                                                                                                                                                                                |

| Drwg # | Drwg Ref<br>Num | Part Number | Description                                               | Qnt<br>Rea | Image of Part |
|--------|-----------------|-------------|-----------------------------------------------------------|------------|---------------|
| С      | 13              | E50G9       | Ice Deflector Brackets                                    | 2          |               |
| С      | 16              | E100F3      | Water Squeegee                                            | 1          |               |
| С      | 17              | E100F4      | Squeegee Wrapper                                          | 1          |               |
| С      | 18              | E50F1       | Squeegee Brackert (top)                                   | 1          |               |
| С      | 19              | E50F1       | Squeegee Bracket (Bottom)                                 | 1          |               |
| С      | 20              | E50K1       | Main Shaft Sleeve Bearing                                 | 2          |               |
| С      | 21              | E50K2       | Bottom Bearing Thrust Plate                               | 1          |               |
| С      | 22              | E50K14      | Main Bearing Grease Seal (Chrome)                         | 3          |               |
| С      | 25              | E50K3       | Top Main Bearing Retainer                                 | 1          |               |
| С      | 0               | E50K10      | Top Bearing kit (bearing, sleeve & Seals)                 | 1          |               |
| С      | 0               | E50K3-KT    | Top Bearing retainer assembly, (E50K10, E50K3, & E50K6)   | 1          |               |
| С      | 26              | E50K4       | Bottom Main Bearing Retainer                              | 1          |               |
| С      | 0               | E50K11      | Bottom Bearing Kit (bearing, sleeve, seal, & Plate)       | 1          |               |
| С      | 0               | E50K4-KT    | Bottom Bearing retainer assembly (E50K11, E50K4, & E50K6) | 1          |               |

| Drwg # | Drwg Ref<br>Num | Part Number        | Description                                  | Qnt<br>Rea | Image of Part |
|--------|-----------------|--------------------|----------------------------------------------|------------|---------------|
| С      | 27              | E50K5              | Bottom Beaaring Cover                        | 1          |               |
| С      | 28              | E50K6              | Main Bearing Pull-Out Washer                 | 2          |               |
| С      | 35              | E50H19             | Water Distribution Side Spout & Fitting      | 11         |               |
| С      | 37              | E50H31             | Water Distribution Bottom Spout & fitting    | 1          |               |
| С      | 5               | E50H1              | Water Distribution Pan ( Tubes not included) | 1          |               |
| С      | 40              | E50H11             | Water Sump Bolt Down Cover (Pump Side)       | 1          |               |
| С      | 41              | E50H15             | Water Sump Removeable Cover                  | 1          | FEOVERS       |
| С      | 42              | E50J3              | Water Sump Gasket                            | 1          |               |
| С      | 43              | E50H18             | Water Float Valve                            | 1          |               |
| С      | 44              | CNBHF-SG-BR08      | Water Float Valve Fitting                    | 1          |               |
| С      | 53              | E50H38-KT          | Water Tube Kit with Fitting                  | 1          |               |
| С      | 53              | CNM-SG-<br>BR14X12 | Water Tube Fitting                           | 1          |               |
| С      | 57              | E50H24             | Water Tube Regulating Valve                  | 1          |               |
| С      | 62              | E50Q1              | Water Pump 230-460/3/50-60                   | 1          | Ī             |

| Drwg # | Drwg Ref<br>Num | Part Number          | Description                                  | Qnt<br>Rea | Image of Part |
|--------|-----------------|----------------------|----------------------------------------------|------------|---------------|
| С      | 62              | E50Q2                | Water Pump 220-230/1/50-60                   | 1          |               |
| С      | 62              | E50Q9                | Water Pump 575/3/60                          | 1          |               |
| С      | 0               | E50H8                | Water Sump Tank Cast Aluminum (No covers)    | 1          |               |
| С      | 0               | E50H8-KT             | Water Sump Cast Aluminum ( with covers)      | 1          | lip.          |
| С      | 63              | E50M4                | Drive Motor 208-230-460/3/50-60 1<br>HP TEFC | 1          |               |
| С      | 63              | E50M5                | Drive Motor 220-380/3/50, 1 HP,<br>TEFC      | 1          |               |
| С      | 63              | E50M6                | Drive Motor 208-230/1/60, 1 HP,<br>TEFC      | 1          |               |
| С      | 63              | E50M7                | Drive Motor 200-220/1/50, 1 HP,<br>TEFC      | 1          |               |
| С      | 65              | E50N1                | Flexible Coupling                            | 1          |               |
| С      | 68              | E50R1-935            | Speed Reducer 60 cycle 750:1                 | 1          |               |
| С      | 68              | E50R2-935            | Speed Reducer 50 cycle 600:1                 | 1          |               |
| С      | 0               | 53062                | Liquid Line Solenoid Valve with Coil         | 1          |               |
| С      | 0               | 53060                | LL Sol Valve for Dual Circuit Flaker         | 2          |               |
| С      | 0               | HT150-240-<br>037X80 | Replacement Rib Heater 150 watt each         | 3          |               |